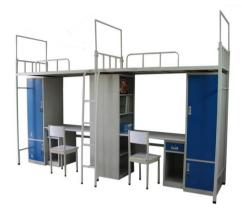

#### **SPECIFICATION DATA:**

Item Name : Dormitory Bed

Model No. : JF-B11

Product Size : H2000 \* W4000 \* D900mm

Packing Volume: 1.0900CBM

Loading Qty : 25 pcs/20GP, 62 pcs/40HQ

Material : Heavy gauge cold-rolled steel plate

# Description

Pre-treatment: Sandblasting, water wash, chemical wash, phosphating.

Colour: Classic grey, two-tone option, or other customized colour.

Fittings : Clothing locker, study table.
Accessories : 12 keys, assembly screws.

# **Features**

- · Knock down and easy assembling construction.
- · Different colour for option.
- · Various designs for choice.
- · Steel frame base, strong with good stability.
- · Wide stair for climbing easily.
- · Long guard bar is arranged on the top tier, safer in a degree.