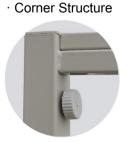

Bed

Model No. : JF-B10B

Product Size : H1800 \* W2000 \* D900mm

Packing Volume: 0.5300 CBM

Loading Qty : 52 pcs/20GP, 128 pcs/40HQ

Material : Heavy gauge cold-rolled steel plate

Thickness : Bed post: 1.2MM; Others: 1.0MM

Finish : Durable electrostatic powder coating

Warranty : 10 Years

# Description

Pre-treatment: Sandblasting, water wash, chemical wash, phosphating.

Colour: Classic grey, two-tone option, or other customized colour.

Fittings : Built-in ladder.

## **Features**

- · Knock down and easy assembling construction.
- · Different colour for option.
- · Various designs for choice.
- · Steel frame base, strong with good stability.
- · Wide stair for climbing easily.
- · Long guard bar is arranged on the top tier, safer in a degree.

### **Details**



· Bed Board









www.hefeng-furniture.com