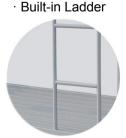

# Description

Pre-treatment: Sandblasting, water wash, chemical wash, phosphating.

Colour: Classic grey, two-tone option, or other customized colour.

Fittings : Built-in ladder.