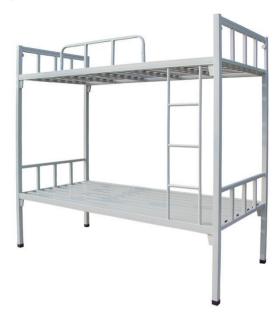

#### **SPECIFICATION DATA:**

Item Name : Steel Bunk Bed

Model No. : JF-B10B

Product Size : H1800 \* W2000 \* D900mm

Packing Volume: 0.5300 CBM

Loading Qty : 52 pcs/20GP, 128 pcs/40HQ

Material : Heavy gauge cold-rolled steel plate

Thickness : Bed post: 1.2MM; Others: 1.0MM

Finish : Durable electrostatic powder coating

Warranty : 10 Years

# Description

Pre-treatment: Sandblasting, water wash, chemical wash, phosphating.

Colour: Classic grey, two-tone option, or other customized colour.

Fittings : Built-in ladder.

## **Features**

- · Knock down and easy assembling construction.
- · Different colour for option.
- · Various designs for choice.
- · Steel frame base, strong with good stability.
- · Wide stair for climbing easily.
- · Long guard bar is arranged on the top tier, safer in a degree.