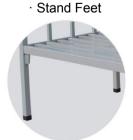

ed

Model No. : JF-B10B

Product Size : H1800 \* W2000 \* D900mm

Packing Volume: 0.5300 CBM

Loading Qty : 52 pcs/20GP, 128 pcs/40HQ

Material : Heavy gauge cold-rolled steel plate

Thickness : Bed post: 1.2MM; Others: 1.0MM

Finish : Durable electrostatic powder coating

Warranty : 10 Years

# Description

Pre-treatment: Sandblasting, water wash, chemical wash, phosphating.

Colour: Classic grey, two-tone option, or other customized colour.

Fittings : Built-in ladder.

## **Features**

- · Knock down and easy assembling construction.
- · Different colour for option.
- · Various designs for choice.
- · Steel frame base, strong with good stability.
- · Wide stair for climbing easily.
- · Long guard bar is arranged on the top tier, safer in a degree.

### **Details**



· Bed Board









www.hefeng-furniture.com