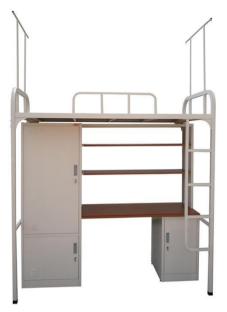

## **SPECIFICATION DATA:**

| Item Name        | : | Steel School Bed                     |  |
|------------------|---|--------------------------------------|--|
| Model No.        | : | JF-B05                               |  |
| Product Size     | : | H2000 * W2000 * D900mm               |  |
| Packing Volume : |   | 0.7100CBM                            |  |
| Loading Qty      | : | 39 pcs/20GP, 95 pcs/40HQ             |  |
| Material         | : | Heavy gauge cold-rolled steel plate  |  |
| Thickness        | : | Bed: 1.2*1.0MM; Others: 0.5MM        |  |
| Finish           | : | Durable electrostatic powder coating |  |
| Warranty         | : | 10 Years                             |  |

- Colour : Classic grey, two-tone option, or other customized colour.
- Fittings : Clothes cabinet, study table.
- Accessories : 6 keys, assembly screws.

## Features

- · Knock down and easy assembling construction.
- $\cdot$  Different colour for option.
- · Various designs for choice.
- $\cdot$  Steel frame base, strong with good stability.
- $\cdot$  Wide stair for climbing easily.
- · Long guard bar is arranged on the top tier, safer in a degree.