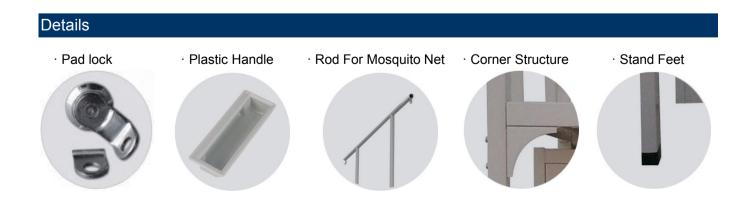

- Colour : Classic grey, two-tone option, or other customized colour.
- Fittings : Clothes cabinet, study table.
- Accessories : 6 keys, assembly screws.