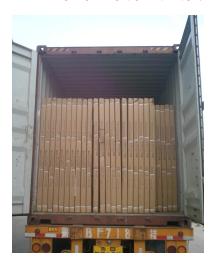

3. HEAVY PRESS IS PROHIBITED. IF YOU HAVE TO KEEP THE CARTONS HORIZONTAL, 10 TIERS PER STACK AT MOST.

4. IF YOU DISCHARGE THE CARTONS FROM CONTAINER TO TRUCK AT THE PORT, PLEASE PLACE THEM ACCORDING TO THE BELOW PICTURE: