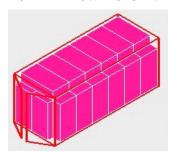

3. HEAVY PRESS IS PROHIBITED. IF YOU HAVE TO KEEP THE CARTONS HORIZONTAL, 10 TIERS PER STACK AT MOST.

4. IF YOU DISCHARGE THE CARTONS FROM CONTAINER TO TRUCK AT THE PORT, PLEASE PLACE THEM ACCORDING TO THE BELOW PICTURE: