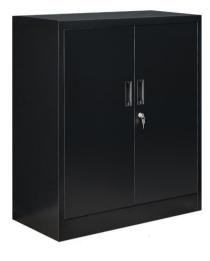

## **SPECIFICATION DATA:**

Item Name : Metal Storage Cabinet 36.2"H

Model No. : MO-C01B

Product Size : 36.2" H x 31.5" W x 15.7" D

Packing Volume: 0.0778CBM

Loading Qty : 873 Pcs/40'HQ, 360 Pcs/20'GP

Material : Heavy gauge cold-rolled steel plate

## Description

Pre-treatment: Water wash, chemical wash, phosphating.

Colour : Classic grey, two-tone option, or other customized colour.

Fittings : 2 adjustable shelves.

Accessories : one metal lock with 2 keys, assembly screws.

## **Features**

- · Be used in home office, garage, utility room and basement.
- · Small flat package, low logistics cost.
- · Knock down and easy assembling construction.
- · Adjustable shelves your own unique storage and organizing needs.
- · With huge loading capacity 180lbs for each shelf.
- · Magnets on door available.
- · Different locks for option.