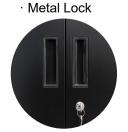

## Description

Pre-treatment: Water wash, chemical wash, phosphating.

Colour : Classic grey, two-tone option, or other customized colour.

Fittings : 2 adjustable shelves.

Accessories : one metal lock with 2 keys, assembly screws.

## **Details**

· Adjustable Shelves

· Reinforced Door

· Inside Structure

· Magnet