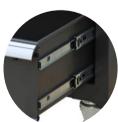

ct Size : H995\*W680\*D460mm

Packing Volume: 0.3714CBM

Loading Qty : 75 pcs/20GP, 183 pcs/40HQ

Material : Heavy gauge cold-rolled steel plate

Thickness : 0.8MM

Finish : Durable electrostatic powder coating

Warranty : 10 Years

# Description

Pre-treatment: Water wash, chemical wash, phosphating.

Colour : Dark grey, black & red, or other customized colour.

Fittings : 6 drawers.

Accessories : 2 keys, assembly screws.

### **Features**

- · Knock down and easy assembling construction.
- · 120 lbs loading capacity for each drawer.
- · Equipped with 2 silent universal wheels and 2 fixed wheels.
- The 2 silent universal wheels are with brakes, no damage to floor.
- · Central locking system with folding key.
- Each drawer is equipped with a foam inside.

### Details







· Slide Rail



· Drawer with foam



· Mobile caster