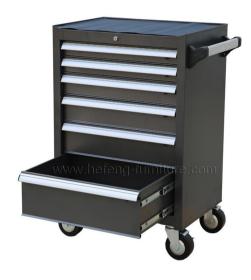

### **SPECIFICATION DATA:**

Item Name : Rolling Tool Chest

Model No. : JF-U06

Product Size : H995\*W680\*D460mm

Packing Volume: 0.3714CBM

Loading Qty : 75 pcs/20GP, 183 pcs/40HQ

Material : Heavy gauge cold-rolled steel plate

# Description

Pre-treatment: Water wash, chemical wash, phosphating.

Colour : Dark grey, black & red, or other customized colour.

Fittings : 6 drawers.

Accessories : 2 keys, assembly screws.

### **Features**

- · Knock down and easy assembling construction.
- · 120 lbs loading capacity for each drawer.
- · Equipped with 2 silent universal wheels and 2 fixed wheels.
- The 2 silent universal wheels are with brakes, no damage to floor.
- · Central locking system with folding key.
- Each drawer is equipped with a foam inside.