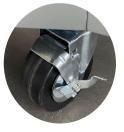

### **Features**

- · Knock down and easy assembling construction.
- · 120 lbs loading capacity for each drawer.
- · Equipped with 2 silent universal wheels and 2 fixed wheels.
- The 2 silent universal wheels are with brakes, no damage to floor.
- · Central locking system with folding key.
- Each drawer is equipped with a foam inside.

### Details

· Slide Rail

· Drawer with foam

· Mobile caster