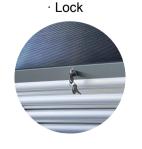

### **Features**

- · Knock down and easy assembling construction.
- · 120 lbs loading capacity for each drawer.
- · Equipped with 2 silent universal wheels and 2 fixed wheels.
- The 2 silent universal wheels are with brakes, no damage to floor.
- · Central locking system with folding key.
- Each drawer is equipped with a foam inside.

### Details

· Slide Rail

· Drawer with foam

· Mobile caster